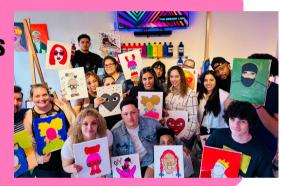

Unlike generic paint parties, this semi guided, flexible & easy to follow experience eliminates stress, promotes authentic bonding and will illuminate the creative in even the most apprehensive team members.

Book Canvas Your Way to really let your team shine.